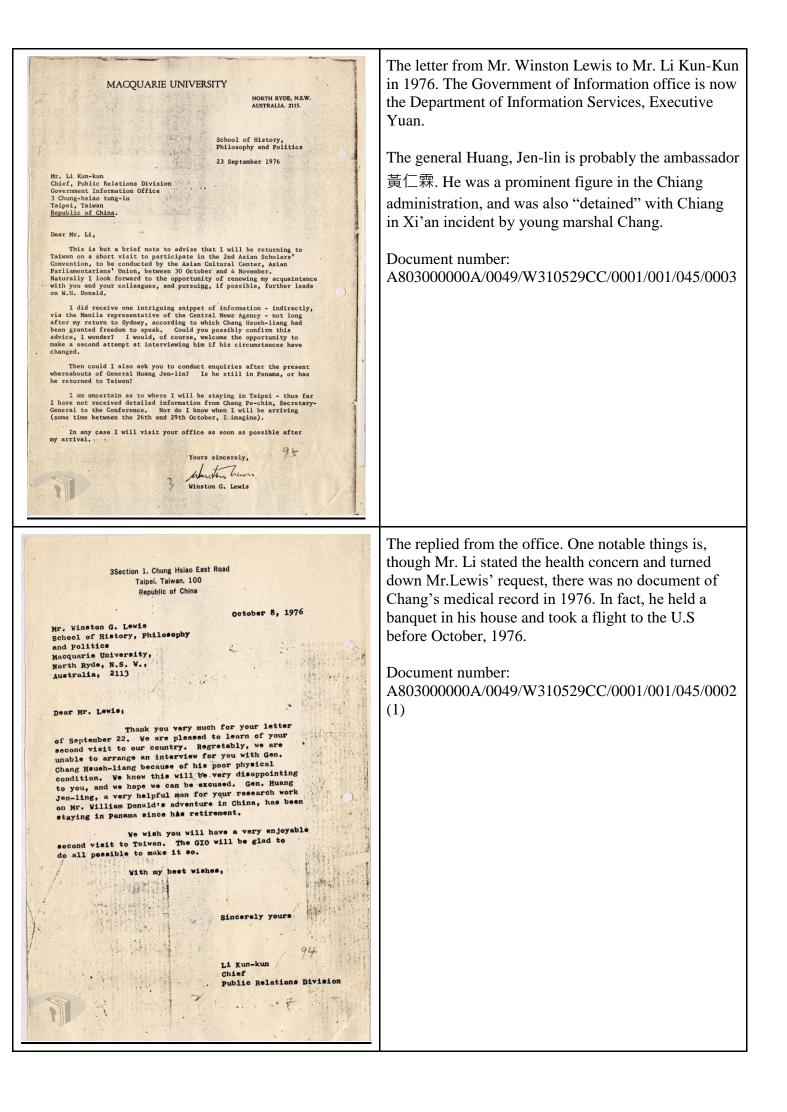

|                                                                 | <ul> <li>of the document (Chinese letter from Mr. Joseph E.Platt to Marshal Chang in 1976 and the official document from the National Security Agency).</li> <li>(2) Students will be divided into 2-4 groups and will receive 2 pieces of archives respectively. They will have to read through the documents and complete the worksheet together.</li> <li>(1) Each group will share in turn</li> </ul>                                                                                                                                                                                                                                                                                                                                                                                                                                                                                                                                                                                                                                               | <ul> <li>Group 2: Letter from Winston G.<br/>Lewis (Macquarie University) to<br/>Mr. Li Kun-Kun, the chief of the<br/>Public Relation Division.</li> <li>The 70s Timeline online<br/>source :<br/><u>https://www.britannica.com</u><br/>/story/timeline-of-the-<br/><u>1970s</u></li> <li>Students are also<br/>encouraged to watch the<br/>CNN documentary on "the<br/>70s" but it's not available in<br/>Taiware due to the</li> </ul> |
|-----------------------------------------------------------------|---------------------------------------------------------------------------------------------------------------------------------------------------------------------------------------------------------------------------------------------------------------------------------------------------------------------------------------------------------------------------------------------------------------------------------------------------------------------------------------------------------------------------------------------------------------------------------------------------------------------------------------------------------------------------------------------------------------------------------------------------------------------------------------------------------------------------------------------------------------------------------------------------------------------------------------------------------------------------------------------------------------------------------------------------------|------------------------------------------------------------------------------------------------------------------------------------------------------------------------------------------------------------------------------------------------------------------------------------------------------------------------------------------------------------------------------------------------------------------------------------------|
| Clues Investigation -<br>What can be inferred<br>from archives? | <ul> <li>(1) Each group will share in turn about their findings, and the whole class will discuss what information we may collect and infer from the archives.</li> <li>(2) Each group has to come up with at least 2 extensional questions on how these clues can be related to the findings students have gathered from the previous reading on the New York Times news article. In addition, students will be invited to read the 70s timeline to know more about what happened worldwidely from 1970-1908 to have a clearer picture on the international relations and politics in this decade, and then they will have more understanding on how this "pivot change" era may have some influence on how international society perceives Chang's status and Chiang's role in Taiwan.</li> <li>(3) Supplementary documents: Give students two pieces of Chinese documents. One is the summary on the "monitoring mission", another is the health condition report about Chang. Students will then have a more comprehensive understanding</li> </ul> | <ul> <li>Taiwan due to the copyrights reason.</li> <li>Students are highly encouraged to watch a youtube video about Taiwan's political status in the 70s-80s- Taiwan Under Kuomingtang. Dictatorship- Cold War Documentary : <u>Taiwan Under the Kuomintang Dictatorship - Cold War DOCUMENTARY</u></li> <li>(Students that watch the above youtube video will receive rewards from the teacher)</li> </ul>                             |