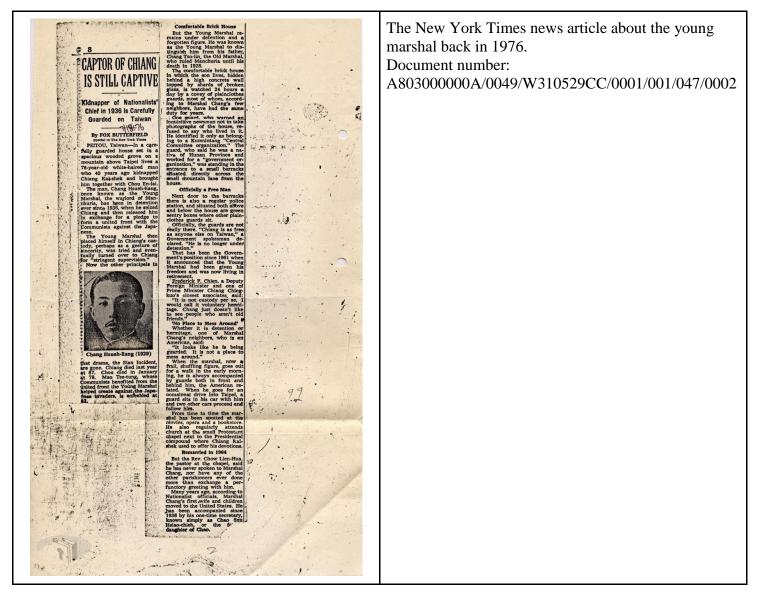

Students will first delve into the 1976 New York Times report titled "Captor of Chiang is Still Captive." Their mission entails reviewing archival clues to analyze the world of the 1970-1980 period, discerning its potential impact on the necessity of interviewing Chang. Next, students will explore related documents about the government's responses, providing insights into the atmosphere of "surveillance" during that time.